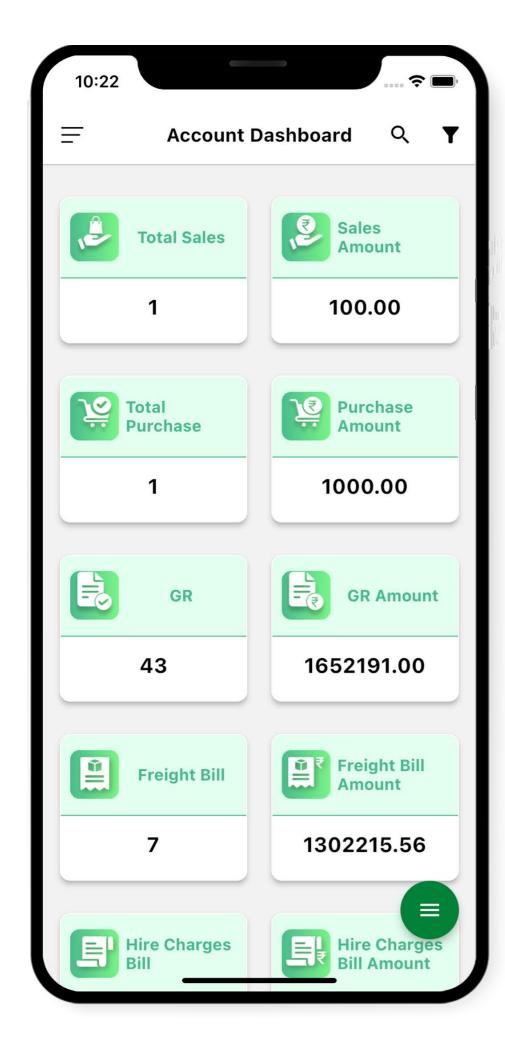

- Dispatch Reports (Fleet Movement details)
- Route Payment Reports (Driver payment details given on the route)
- GR Report (Party name, GR item, weight and bill number)
- Billing Reports (Complete statistics of billed/ unbilled GR)
- Vehicle Report (Includes turnaround (Trip Time), Vehicle documents)
- Purchase/Inventory reports
- Driver list and Vehicle wise report
- Vehicle wise P&L
- Sales Team Wise Target Report



# **Accounting Reports**

- Ledger
- Purchase
- Auto Invoicing
- Payment Reminders
- Bank Reconciliation
- Bill Adjustment
- Payment Voucher Register
- Bill Register
- Hire Charges
- Branch Wise Accounting
- Debit/Credit Note









## **Account Dashboard**



# **Vehicle Tracking**









## **Lead Dashboard**



# **Operational Dashboard**









## **Mobile App**



Account Dashboard



Account Dashboard



Vehicle Tracking

Available for Apple and Android











## **Mobile App**



Operational Dashboard



Operational Dashboard



GR

Available for Apple and Android











### **Lets Get Connected**



# Thank you!