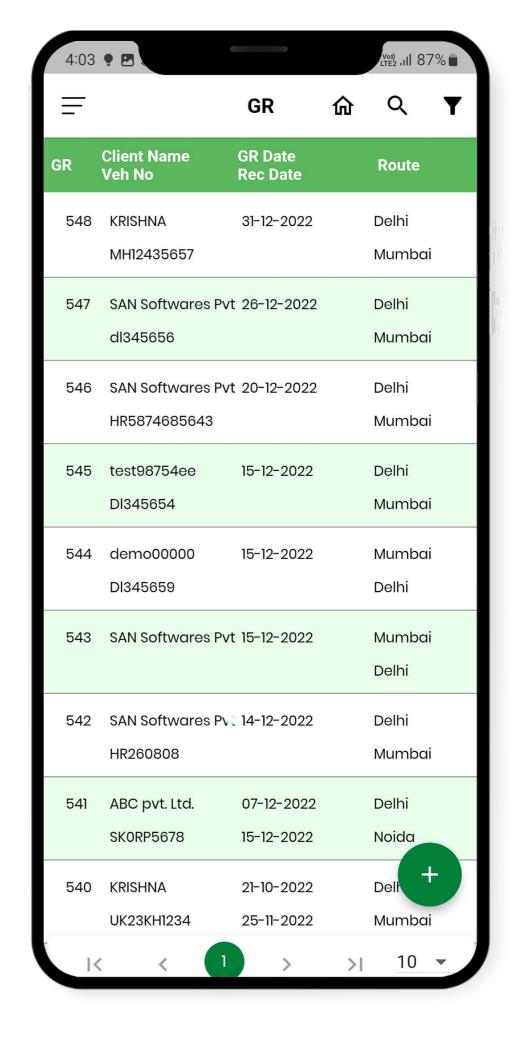

## **Mobile App**

Operational Dashboard

Operational Dashboard

GR

Available for Apple and Android