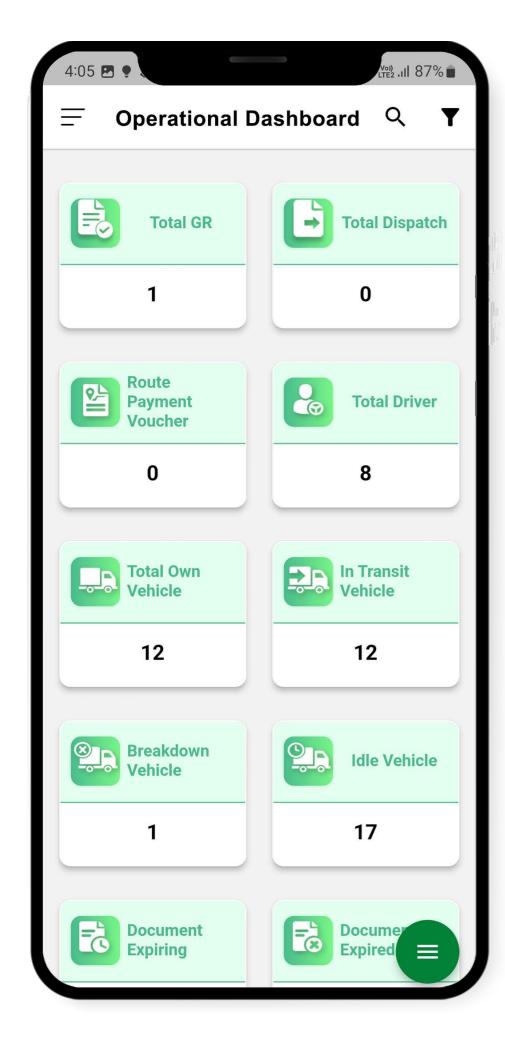

# **Operational Dashboard**

## **Mobile App**

Operational Dashboard

Operational Dashboard

GR

Available for Apple and Android