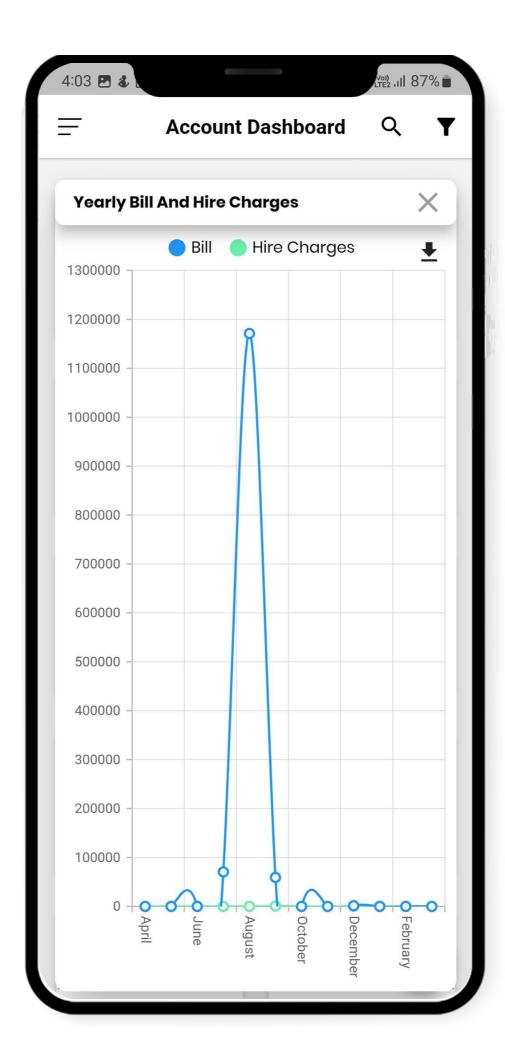

leet Movement details)
- Route Payment Reports (Driver payment details given on the route)
- GR Report (Party name, GR item, weight and bill number)
- Billing Reports (Complete statistics of billed/ unbilled GR)
- Vehicle Report (Includes turnaround (Trip Time), Vehicle documents)
- Purchase/Inventory reports
- Driver list and Vehicle wise report
- Vehicle wise P&L
- Sales Team Wise Target Report



# **Accounting Reports**

- Ledger
- Purchase
- Auto Invoicing
- Payment Reminders
- Bank Reconciliation
- Bill Adjustment
- Payment Voucher Register
- Bill Register
- Hire Charges
- Branch Wise Accounting
- Debit/Credit Note









## **Account Dashboard**



# **Vehicle Tracking**









## **Lead Dashboard**



# **Operational Dashboard**









## **Mobile App**



Account Dashboard



Account Dashboard



Vehicle Tracking

Available for Apple and Android











## **Mobile App**



Operational Dashboard



Operational Dashboard



GR

Available for Apple and Android











### **Lets Get Connected**



# Thank you!