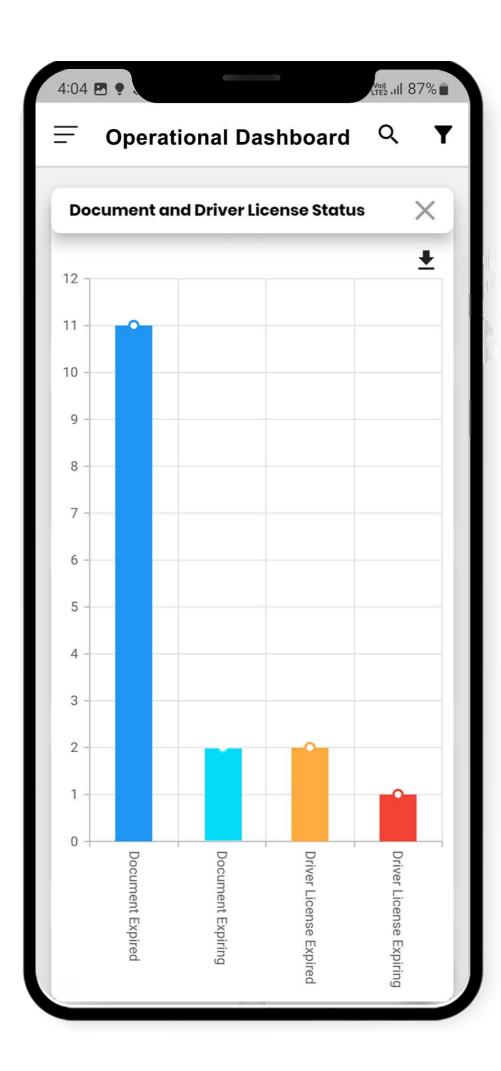

# **Operational Dashboard**

## **Mobile App**

Operational Dashboard

Operational Dashboard

GR

Available for Apple and Android