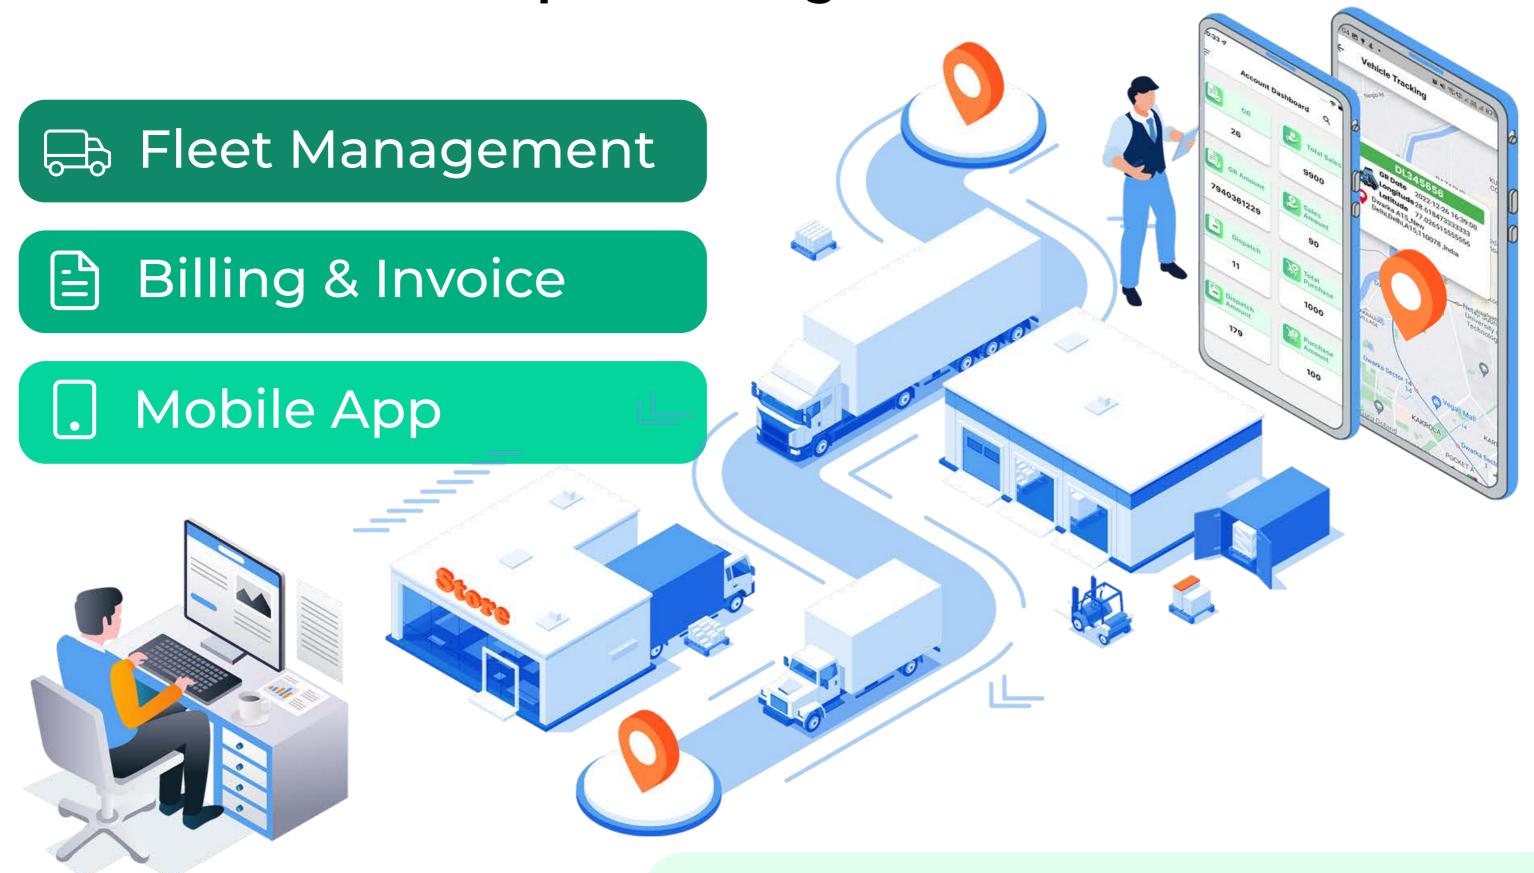

## **Benefits**

Save Time

**Customer Satisfaction** 

Centralize

Platform Independent

Track and Trace

**Best Rate and Services** 

Online

#### **About Us**

SAN Softwares presents SanTrans the Management Software. Transport SanTrans is flexible and cost effective solution as it allows you to manage all type of fleets and multiple branches license. SanTrans under one designed to be an ERP Solution for Indian Transport Industry and it meets end to end process of a transport organization. The software includes Management of Fleets, GR/Dispatch, Payments, Billing & Accounting, Vehicle Documents and Maintenance, Inventory Module, Payroll and making of Balance Sheet.

## **Main Features**

Integrated
Accounting Module
with Group/ Sub
Group and ledger
master

Multi User

Multi Branch

Distance/ Destination wise Route Master

User Rights
Control

GR, Dispatch,
Route Payment
Voucher,
GR Allocation

## **Mobile App**

Account Dashboard

Account Dashboard

Vehicle Tracking

Available for Apple and Android